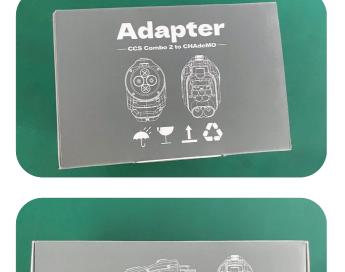

# CCS2 - Chademo

CCS2 to Chademo DC adapter



#### Parameter/specification sheet

Plastic shell: thermoplastic plastic

#### Main markets: Europe, Middle East, Southeast Asla

Rated current:250AMax Conductor: copper alloy, silver plated surface Rated voltage:1000VDCMax Working environment temperaturelated:-30°C-+50°C Contact impedancece:  $0.5~\text{m}\Omega$  Max Terminal temperature riseture: < 50K Fireproof grade of rubber shell:UL94V-0 Insertion and Extraction Force: <100N Waterproof grade: IP54(mating) Net weight: 1.83kg size: 301.43\*95.\*150.03mm





### usage method



Box specifications/weight, quantity, size







Packaging weight ≈10kgs/Quantity 4 piece

## Product packaging