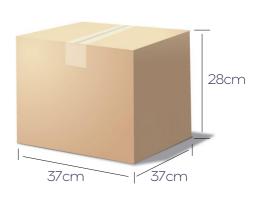

### usage method

Box specifications/weight, quantity, size

Packaging weight ≈10kgs/Quantity 4 piece