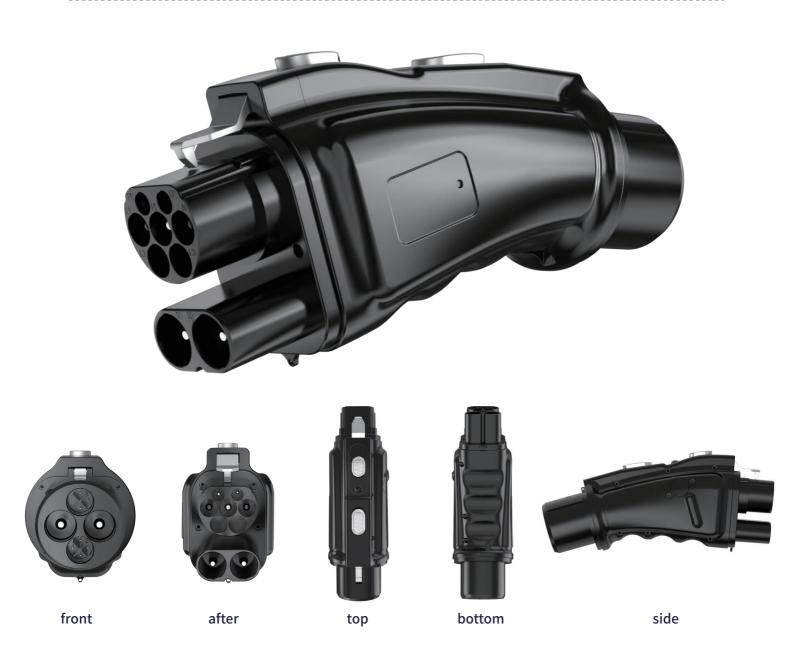

# CCS2 - Chademo

CCS2 to Chademo DC adapter

#### Parameter/specification sheet

Plastic shell: thermoplastic plastic

#### Main markets: Europe, Middle East, Southeast Asla

Rated current:250AMax Conductor: copper alloy, silver plated surface Rated voltage:1000VDCMax Working environment temperaturelated:-30°C-+50°C Contact impedancece:  $0.5~\text{m}\Omega$  Max Terminal temperature riseture: < 50K Fireproof grade of rubber shell:UL94V-0 Insertion and Extraction Force: <100N Waterproof grade: IP54(mating) Net weight: 1.83kg size: 301.43\*95.\*150.03mm