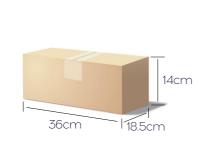

### usage method

Box specifications/weight, quantity, size

Packaging weight ≈10kgs/Quantity 4 piece