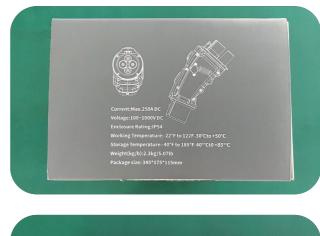

#### Main markets: Europe, Middle East, Southeast Asla

Rated current:250AMax Conductor: copper alloy, silver plated surface Rated voltage:1000VDCMax Working environment temperaturelated:-30°C-+50°C Contact impedancece:  $0.5~\text{m}\Omega$  Max Terminal temperature riseture: < 50K Fireproof grade of rubber shell:UL94V-0 Insertion and Extraction Force: <100N Waterproof grade: IP54(mating) Net weight: 1.83kg size: 301.43\*95.\*150.03mm