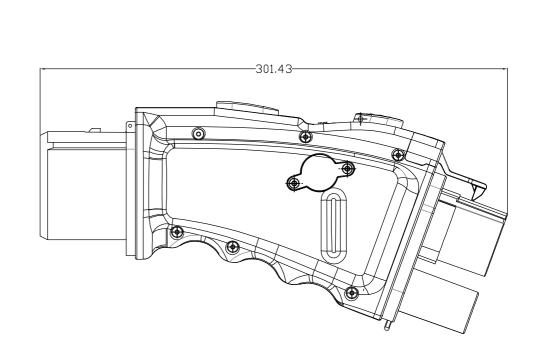

#### Main markets: Europe, Middle East, Southeast Asla

Rated current:250AMax Conductor: copper alloy, silver plated surface Rated voltage:1000VDCMax Working environment temperaturelated:-30°C-+50°C Contact impedancece:  $0.5~\text{m}\Omega$  Max Terminal temperature riseture: < 50K Fireproof grade of rubber shell:UL94V-0 Insertion and Extraction Force: <100N Waterproof grade: IP54(mating) Net weight: 1.83kg size: 301.43\*95.\*150.03mm