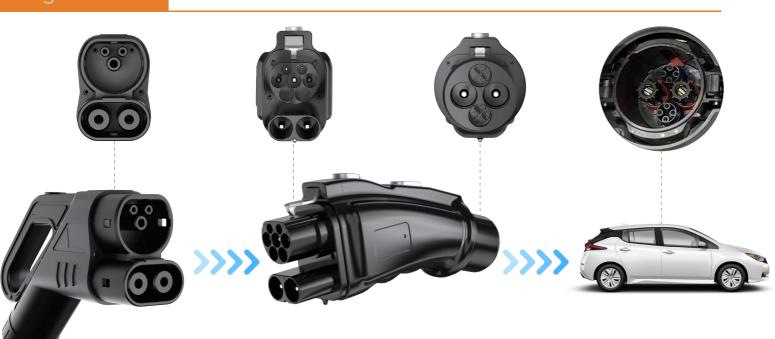

# CCS2 - Chademo

CCS2 to Chademo DC adapter



#### Parameter/specification sheet

Plastic shell: thermoplastic plastic

#### Main markets: Europe, Middle East, Southeast Asla

Rated current:250AMax Conductor: copper alloy, silver plated surface Rated voltage:1000VDCMax Working environment temperaturelated:-30°C-+50°C Contact impedancece:  $0.5~\text{m}\Omega$  Max Terminal temperature riseture: < 50K Fireproof grade of rubber shell:UL94V-0 Insertion and Extraction Force: <100N Waterproof grade: IP54(mating) Net weight: 1.83kg size: 301.43\*95.\*150.03mm





### usage method



Box specifications/weight, quantity, size







Packaging weight ≈10kgs/Quantity 4 piece

## Product packaging