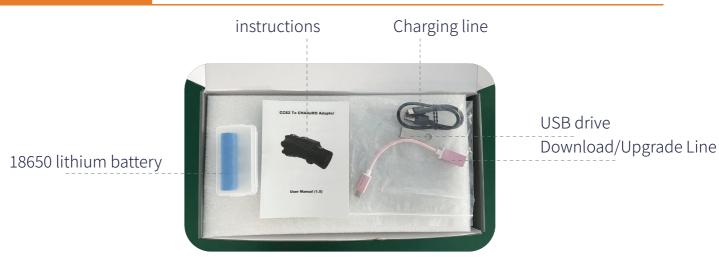

# CCS2 - Chademo

CCS2 to Chademo DC adapter



#### Parameter/specification sheet

Plastic shell: thermoplastic plastic

#### Main markets: Europe, Middle East, Southeast Asla

Rated current:250AMax Conductor: copper alloy, silver plated surface Rated voltage:1000VDCMax Working environment temperaturelated:-30°C-+50°C Contact impedancece:  $0.5~\text{m}\Omega$  Max Terminal temperature riseture: < 50K Fireproof grade of rubber shell:UL94V-0 Insertion and Extraction Force: <100N Waterproof grade: IP54(mating) Net weight: 1.83kg size: 301.43\*95.\*150.03mm





### usage method



Box specifications/weight, quantity, size







Packaging weight ≈10kgs/Quantity 4 piece

## Product packaging