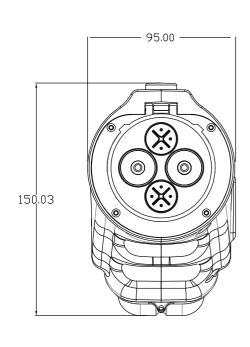

#### Main markets: Europe, Middle East, Southeast Asla

Rated current:250AMax Conductor: copper alloy, silver plated surface Rated voltage:1000VDCMax Working environment temperaturelated:-30°C-+50°C Contact impedancece:  $0.5~\text{m}\Omega$  Max Terminal temperature riseture: < 50K Fireproof grade of rubber shell:UL94V-0 Insertion and Extraction Force: <100N Waterproof grade: IP54(mating) Net weight: 1.83kg size: 301.43\*95.\*150.03mm